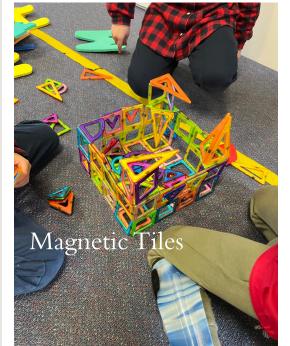

|           | Colouring Comp – World Turtle Day (Mon) • • |   |   |   |    |   |
|                    |           | Origami Competition                         |   |   |   |    |   |
|                    |           | Paper Roll People • • •                     |   |   |   |    |   |
|                    |           | Scoobies • •                                |   |   |   |    |   |
|                    |           | Flying Saucer Puppets • •                   |   |   |   |    |   |
| Outside/Orange     | K – 6     | Gardening Club (Monday) • • •               |   |   |   |    |   |
| Cola               |           | Watercolour Painting (Tuesday) ● ● ●        |   |   |   |    |   |
|                    |           | Kinetic Sand (Friday) ● ● ●                 |   |   |   |    |   |









































Individual Reading and iPad Time

## Library

















## Outside