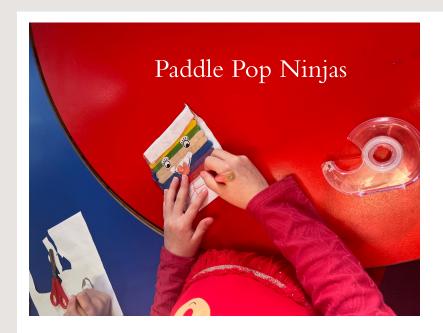

|           | Colouring Comp – World Turtle Day (Mon) • • |   |   |   |    |   |
|                    |           | Origami Competition                         |   |   |   |    |   |
|                    |           | Paper Roll People • • •                     |   |   |   |    |   |
|                    |           | Scoobies • •                                |   |   |   |    |   |
|                    |           | Flying Saucer Puppets • •                   |   |   |   |    |   |
| Outside/Orange     | K – 6     | Gardening Club (Monday) • • •               |   |   |   |    |   |
| Cola               |           | Watercolour Painting (Tuesday) ● ● ●        |   |   |   |    |   |
|                    |           | Kinetic Sand (Friday) ● ● ●                 |   |   |   |    |   |









































Individual Reading and iPad Time

## Library

















## Outside