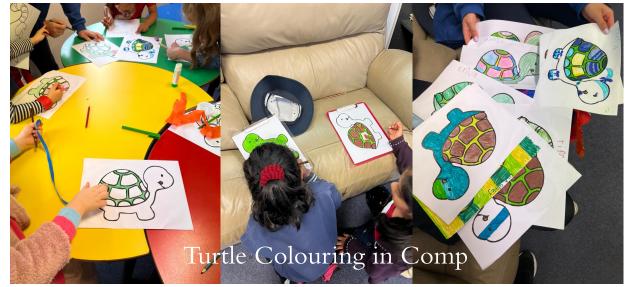

## 23/5/2022 - 27/5/2022

| Area               | Age Group | Experiences                                 | M | T | W | Th | F |
|--------------------|-----------|---------------------------------------------|---|---|---|----|---|
| Centre:            | K-6       | Gardening Club (Monday & Wednesday) • • •   |   |   |   |    |   |
| Morning Activities |           | Tiara Day - Tiara/Crown Craft (Tues) • •    |   |   |   |    |   |
|                    |           | Dracula Day Craft (Thurs)                   |   |   |   |    |   |
|                    |           | Nail Designs • •                            |   |   |   |    |   |
|                    |           | Frozen Fever Snowgies • •                   |   |   |   |    |   |
|                    |           | Paddle Pop Ninjas • •                       |   |   |   |    |   |
| Centre:            | K – 2     | Colouring Comp – World Turtle Day (Mon) • • |   |   |   |    |   |
| Afternoon          |           | Paper Roll Rockets • • •                    |   |   |   |    |   |
| Activities         |           | Card Making • •                             |   |   |   |    |   |
|                    |           | Paper Plane Comp • •                        |   |   |   |    |   |
|                    |           | Felt Frames •                               |   |   |   |    |   |
| Library            | 3-6       | Kahoot (Tuesday & Friday) ● ● ●             |   |   |   |    |   |
|                    |           | Colouring Comp – World Turtle Day (Mon) • • |   |   |   |    |   |
|                    |           | Origami Competition                         |   |   |   |    |   |
|                    |           | Paper Roll People • • •                     |   |   |   |    |   |
|                    |           | Scoobies • •                                |   |   |   |    |   |
|                    |           | Flying Saucer Puppets • •                   |   |   |   |    |   |
| Outside/Orange     | K – 6     | Gardening Club (Monday) • • •               |   |   |   |    |   |
| Cola               |           | Watercolour Painting (Tuesday) ● ● ●        |   |   |   |    |   |
|                    |           | Kinetic Sand (Friday) ● ● ●                 |   |   |   |    |   |