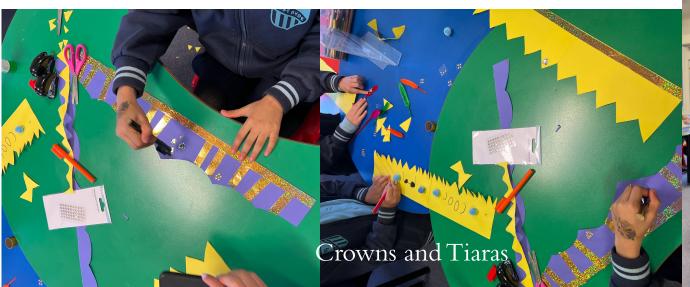

## 23/5/2022 - 27/5/2022

| Area               | Age Group | Experiences                                 | M | T | W | Th | F |
|--------------------|-----------|---------------------------------------------|---|---|---|----|---|
| Centre:            | K-6       | Gardening Club (Monday & Wednesday) • • •   |   |   |   |    |   |
| Morning Activities |           | Tiara Day - Tiara/Crown Craft (Tues) • •    |   |   |   |    |   |
|                    |           | Dracula Day Craft (Thurs)                   |   |   |   |    |   |
|                    |           | Nail Designs • •                            |   |   |   |    |   |
|                    |           | Frozen Fever Snowgies • •                   |   |   |   |    |   |
|                    |           | Paddle Pop Ninjas • •                       |   |   |   |    |   |
| Centre:            | K – 2     | Colouring Comp – World Turtle Day (Mon) • • |   |   |   |    |   |
| Afternoon          |           | Paper Roll Rockets • • •                    |   |   |   |    |   |
| Activities         |           | Card Making • •                             |   |   |   |    |   |
|                    |           | Paper Plane Comp • •                        |   |   |   |    |   |
|                    |           | Felt Frames •                               |   |   |   |    |   |
| Library            | 3-6       | Kahoot (Tuesday & Friday) ● ● ●             |   |   |   |    |   |
|                    |           | Colouring Comp – World Turtle Day (Mon) • • |   |   |   |    |   |
|                    |           | Origami Competition                         |   |   |   |    |   |
|                    |           | Paper Roll People • • •                     |   |   |   |    |   |
|                    |           | Scoobies • •                                |   |   |   |    |   |
|                    |           | Flying Saucer Puppets • •                   |   |   |   |    |   |
| Outside/Orange     | K – 6     | Gardening Club (Monday) • • •               |   |   |   |    |   |
| Cola               |           | Watercolour Painting (Tuesday) ● ● ●        |   |   |   |    |   |
|                    |           | Kinetic Sand (Friday) ● ● ●                 |   |   |   |    |   |